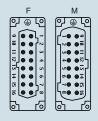

inserts, screw terminal connections

description

indirect, with plate 1) female inserts with female contacts male inserts with male contacts

indirect, with plate 1), use in up to 180  $^{\circ}\text{C}$  female inserts with female contacts, brown male inserts with male contacts, brown

1) for non-prepared conductors

**CNF 16 CNM 16** 

part No.

CNF 16 RY **CNM 16 RY** 

dimensions in mm

contacts side (front view)

- inserts with plate, for section conductors: 0.75 - 2.5 mm<sup>2</sup> - AWG 18 - 14
- torsion couple recommended for conductor fastening screws and stripping lenght see section feature of inserts on page 13