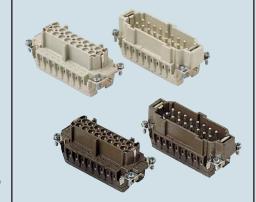

inserts, screw terminal connections

description

indirect, with plate 1) female inserts with female contacts male inserts with male contacts

indirect, with plate 1), use in up to 180  $^{\circ}\text{C}$  female inserts with female contacts, brown male inserts with male contacts, brown

1) for non-prepared conductors

**CNF 16 CNM 16** 

part No.

CNF 16 RY **CNM 16 RY** 

dimensions in mm

contacts side (front view)

- inserts with plate, for section conductors: 0.75 - 2.5 mm<sup>2</sup> - AWG 18 - 14
- torsion couple recommended for conductor fastening screws and stripping lenght see section feature of inserts on page 13