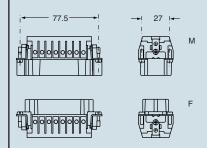

1) for non-prepared conductors

**CNF 16 CNM 16** 

part No.

CNF 16 RY **CNM 16 RY** 

dimensions in mm

contacts side (front view)

- inserts with plate, for section conductors: 0.75 - 2.5 mm<sup>2</sup> - AWG 18 - 14
- torsion couple recommended for conductor fastening screws and stripping lenght see section feature of inserts on page 13

dimensions shown are not binding and may be changed without notice